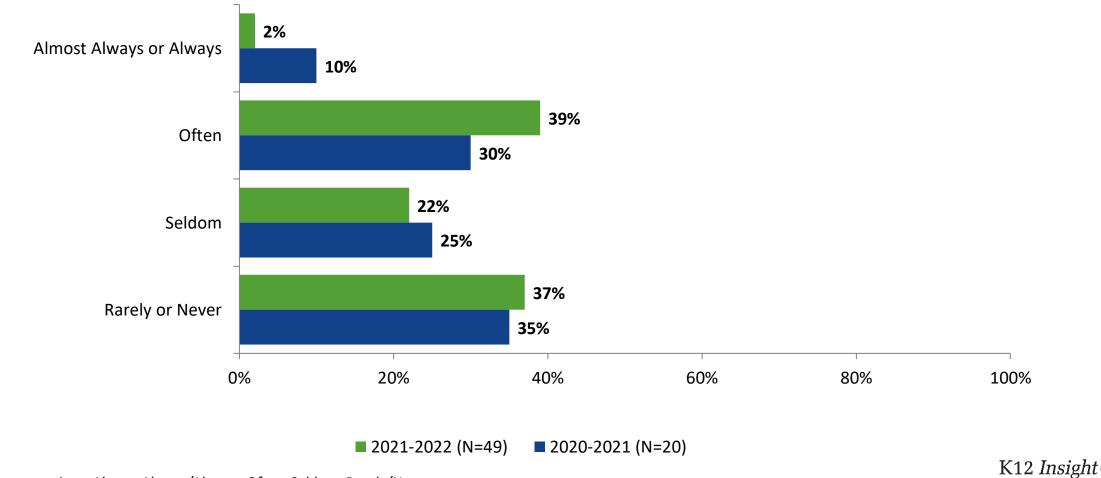

# Like School: Comparison Over Time

How frequently do you feel the following statement is true? Generally, I like school.

© 2022

<sup>8</sup> Answer options: Almost Always/Always, Often, Seldom, Rarely/Never