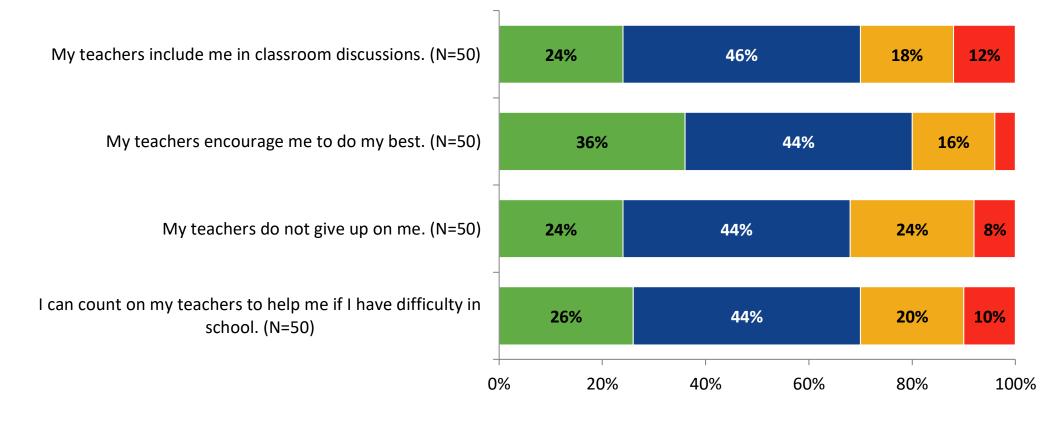

# **Academic Support**

How frequently do you feel the following statements are true?