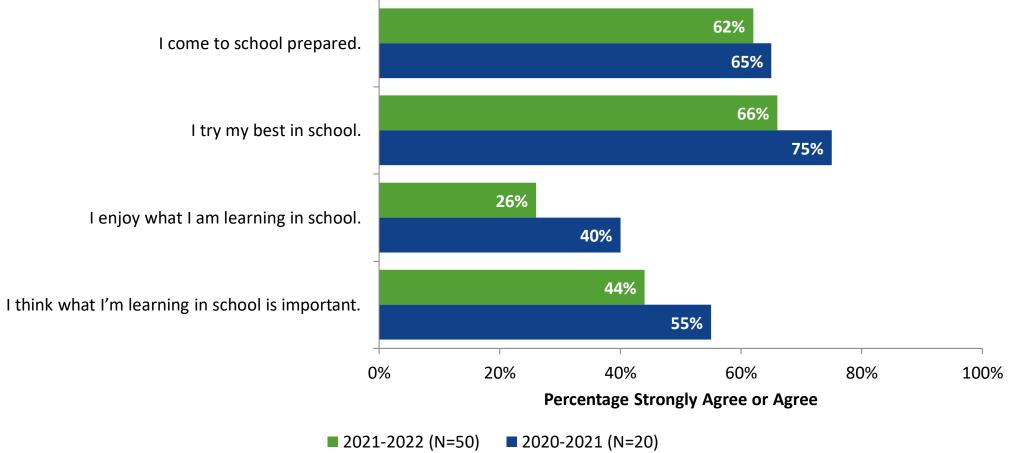

#### **Overall Engagement: Comparison Over Time**

Please rate how strongly you agree or disagree with the following statements.

<sup>5</sup> Answer options: Strongly Agree, Agree, Neither Agree nor Disagree, Disagree, Strongly Agree

## **Overall Engagement: Comparison Over Time (Continued)**

Please rate how strongly you agree or disagree with the following statements.