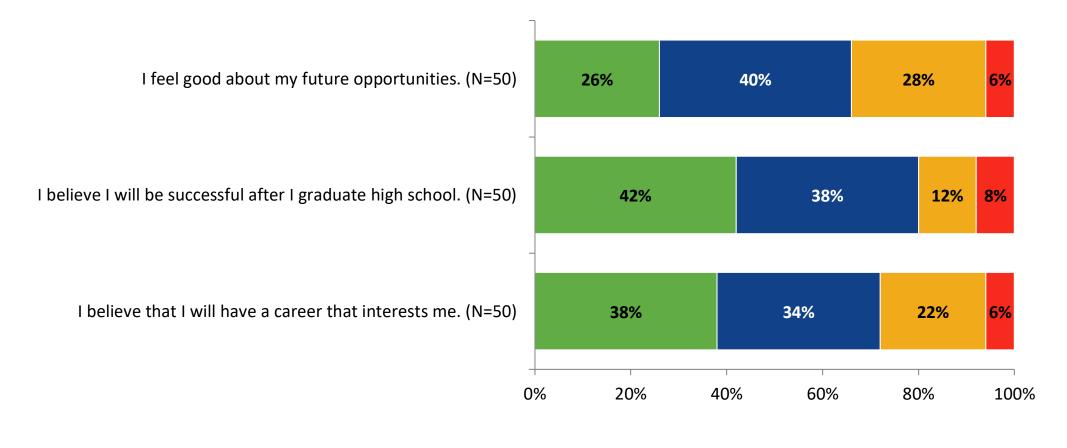

#### **Future Goals**

How frequently do you feel the following statements are true?

## **Future Goals: Comparison Over Time**

How frequently do you feel the following statements are true?