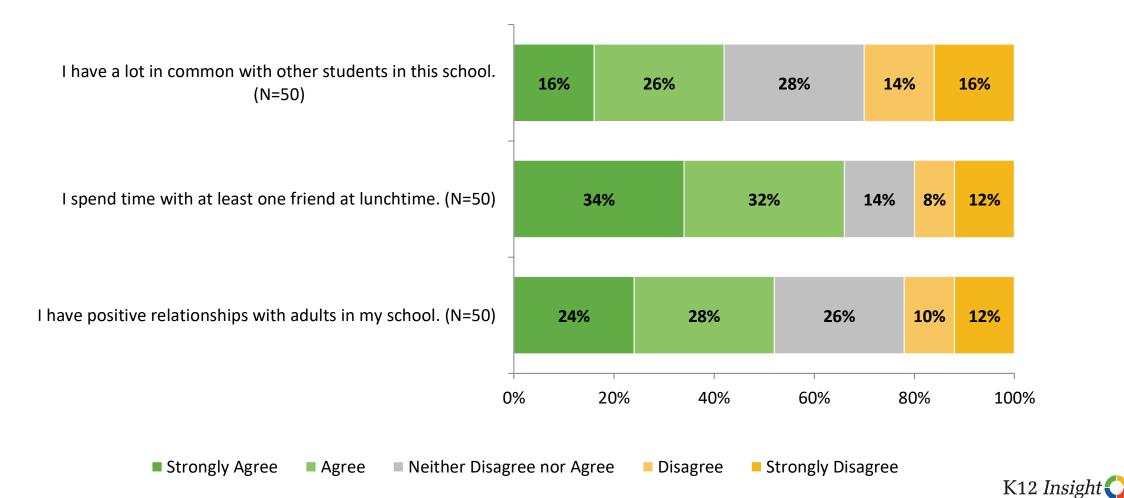

# **Overall Engagement (Continued)**

Please rate how strongly you agree or disagree with the following statements.