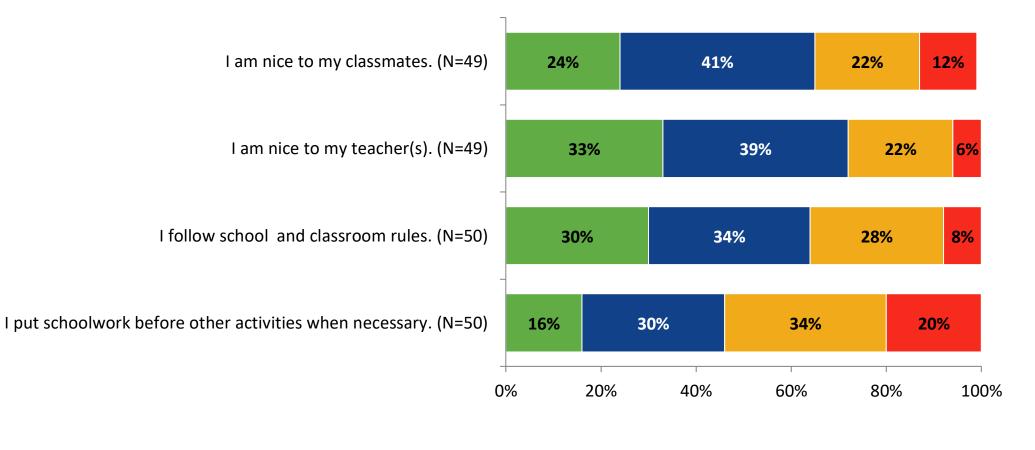

# Self-Management

How frequently do you feel the following statements are true?

K12 Insight 🔵