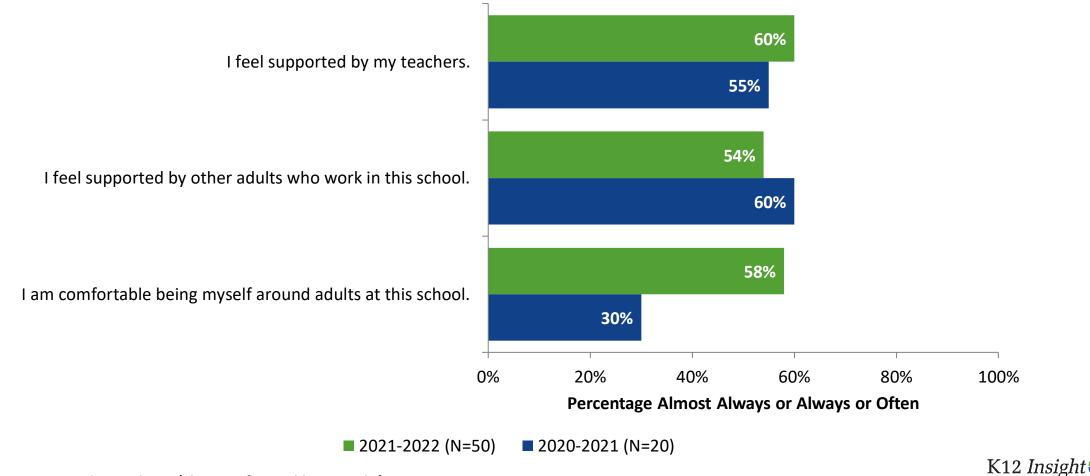

# **Relationships with Adults**

How frequently do you feel the following statements are true?

## **Relationships with Adults: Comparison Over Time**

How frequently do you feel the following statements are true?

© 2022

<sup>33</sup> Answer options: Almost Always/Always, Often, Seldom, Rarely/Never

Follow us on Twitter: @k12insight

www.k12insight.com