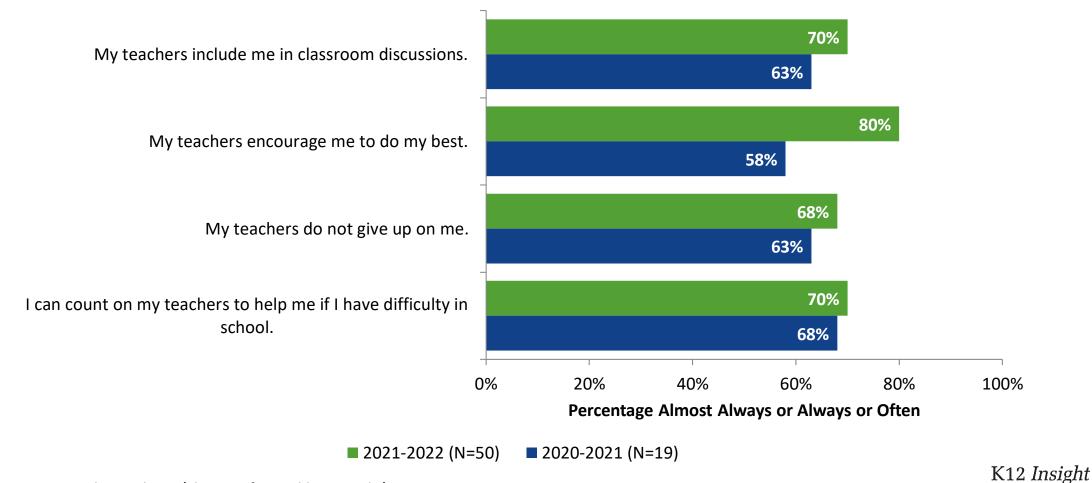

### **Academic Support: Comparison Over Time**

How frequently do you feel the following statements are true?