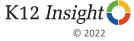

## **Grit: Comparison Over Time**

How frequently do you feel the following statements are true?

<sup>20</sup> Answer options: Almost Always/Always, Often, Seldom, Rarely/Never