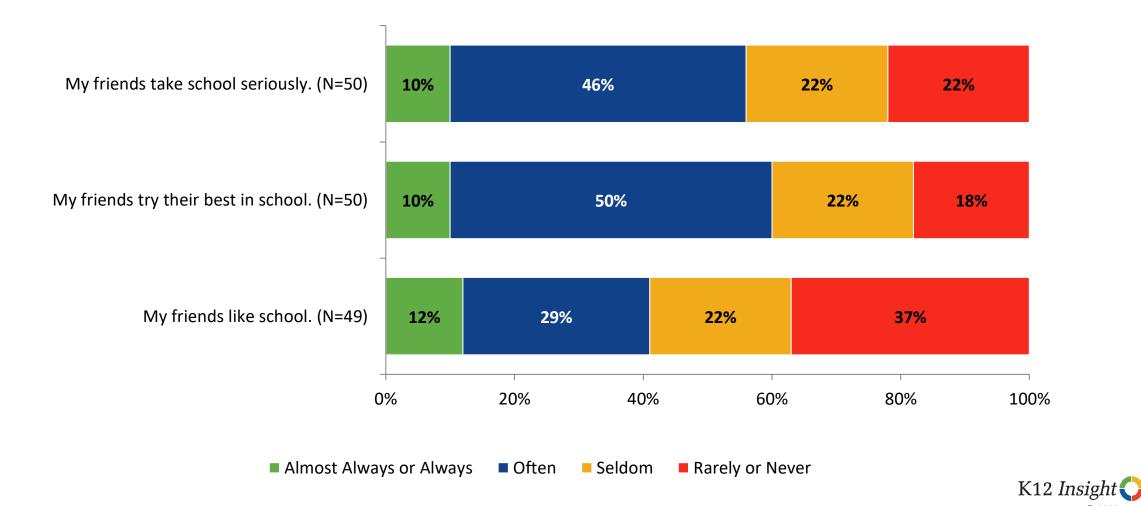

## **Perceptions of Peers: Comparison Over Time**

How frequently do you feel the following statements are true?