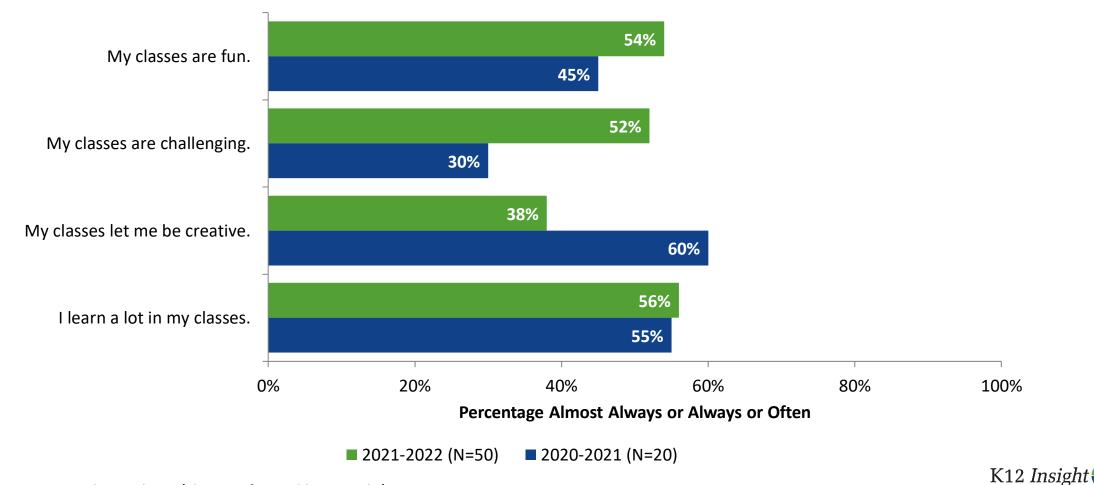

## **Class Experience: Comparison Over Time**

How frequently do you feel the following statements are true?

<sup>10</sup> Answer options: Almost Always/Always, Often, Seldom, Rarely/Never