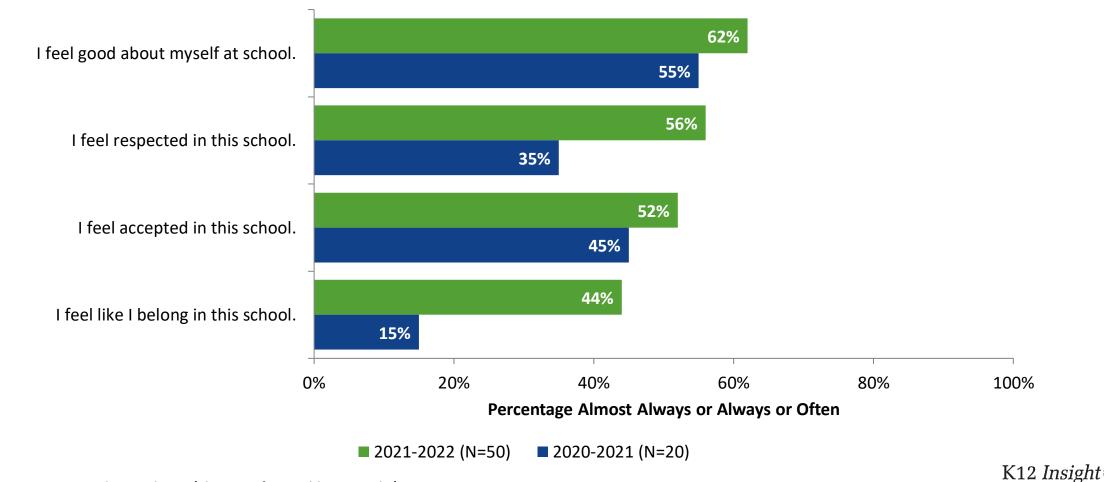

## **Acceptance: Comparison Over Time**

How frequently do you feel the following statements are true?

<sup>27</sup> Answer options: Almost Always/Always, Often, Seldom, Rarely/Never