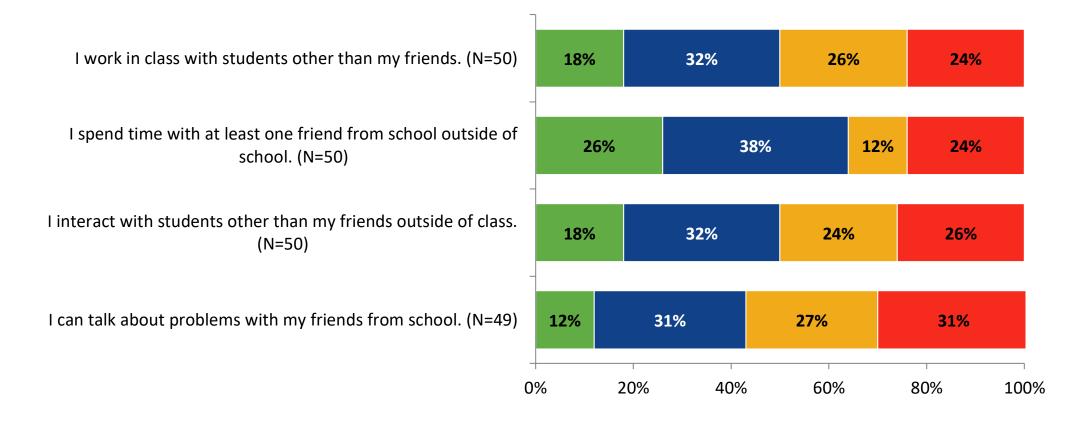

## **Relationships with Peers**

How frequently do you feel the following statement are true?

Almost Always or Always
Often
Seldom
Rarely or Never

## **Relationships with Peers: Comparison Over Time**

How frequently do you feel the following statement are true?