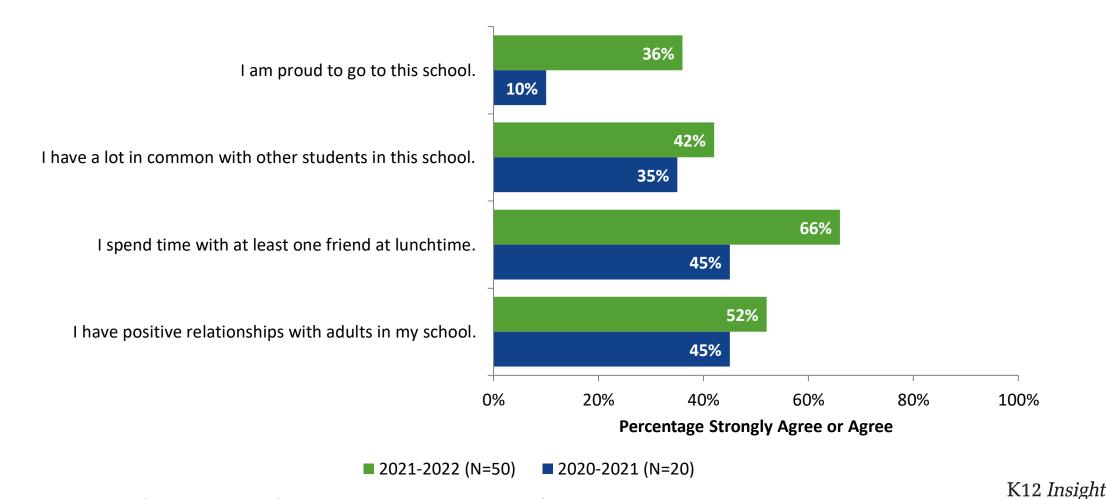

## **Overall Engagement: Comparison Over Time (Continued)**

Please rate how strongly you agree or disagree with the following statements.