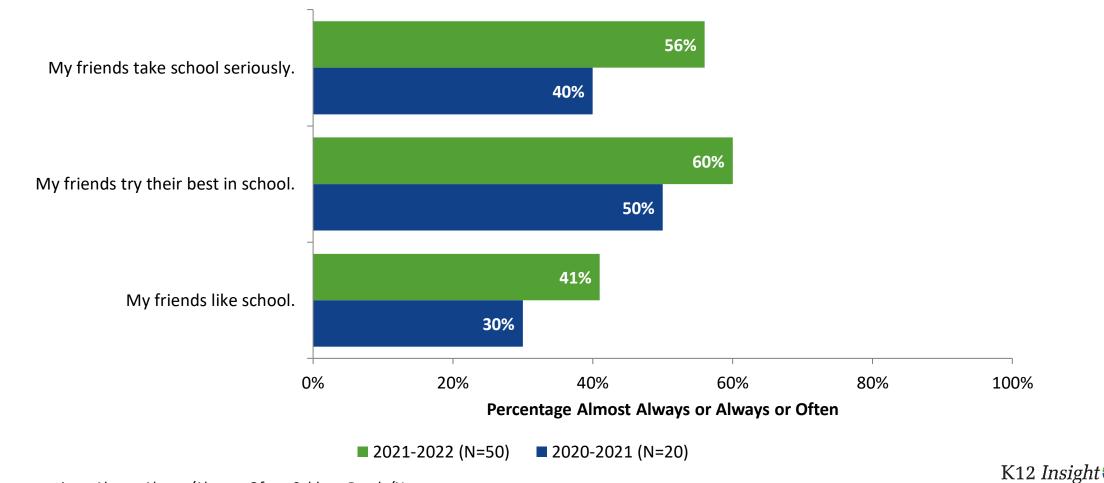

# **Relationships with Adults**

How frequently do you feel the following statements are true?