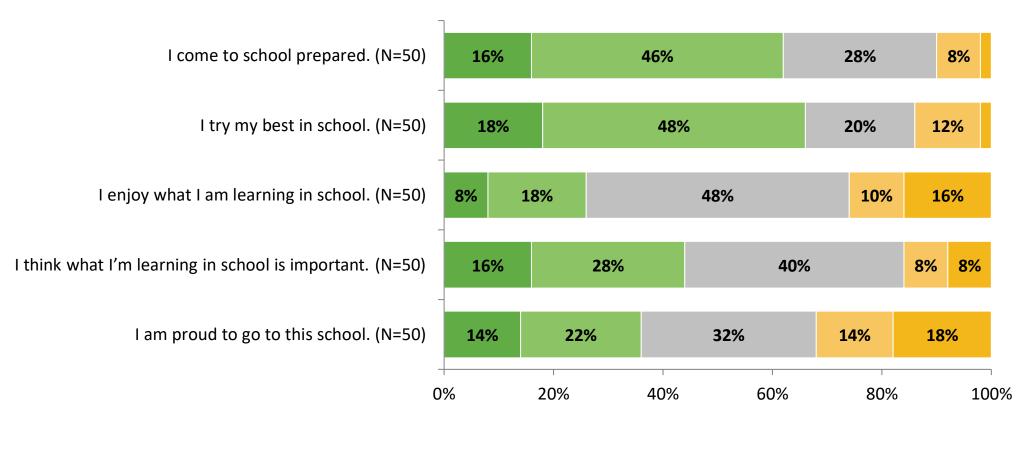

# **Overall Engagement**

Please rate how strongly you agree or disagree with the following statements.