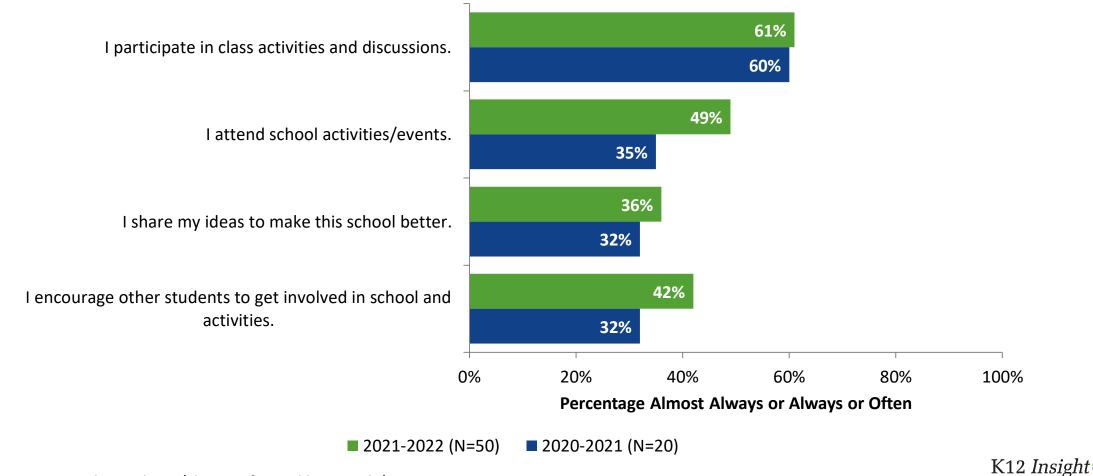

#### **Involvement: Comparison Over Time**

How frequently do you feel the following statements are true?

© 2022

<sup>22</sup> Answer options: Almost Always/Always, Often, Seldom, Rarely/Never

#### Involvement

How frequently do you feel the following statements are true?

Almost Always or Always
Often
Seldom
Rarely or Never