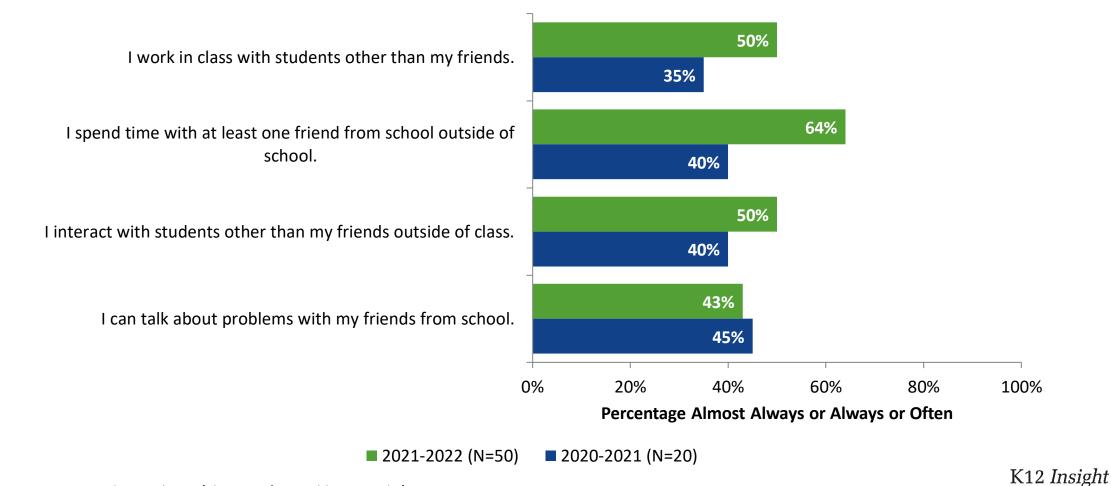

## **Relationships with Peers: Comparison Over Time**

How frequently do you feel the following statement are true?