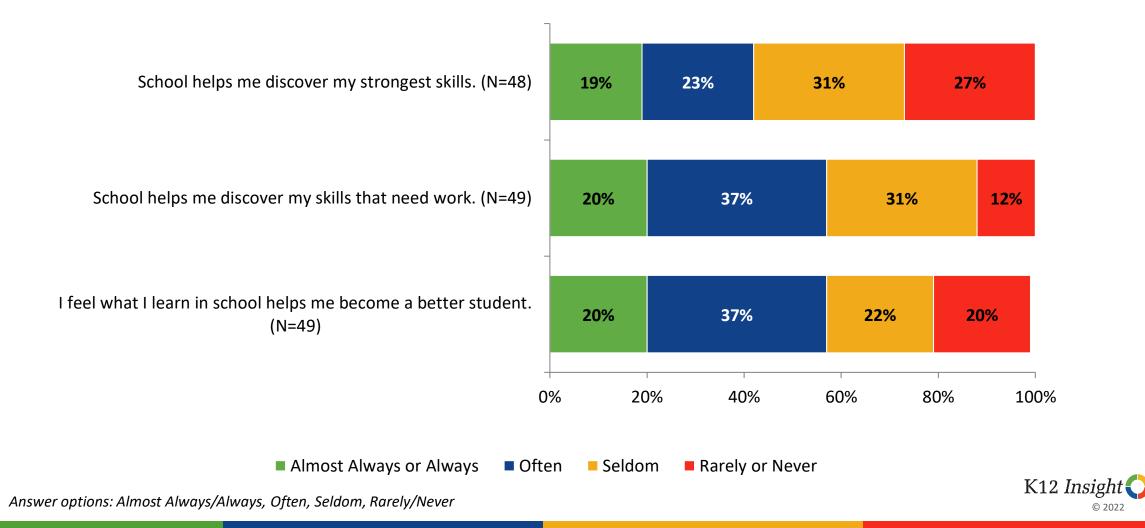

# **Academic Support**

How frequently do you feel the following statements are true?