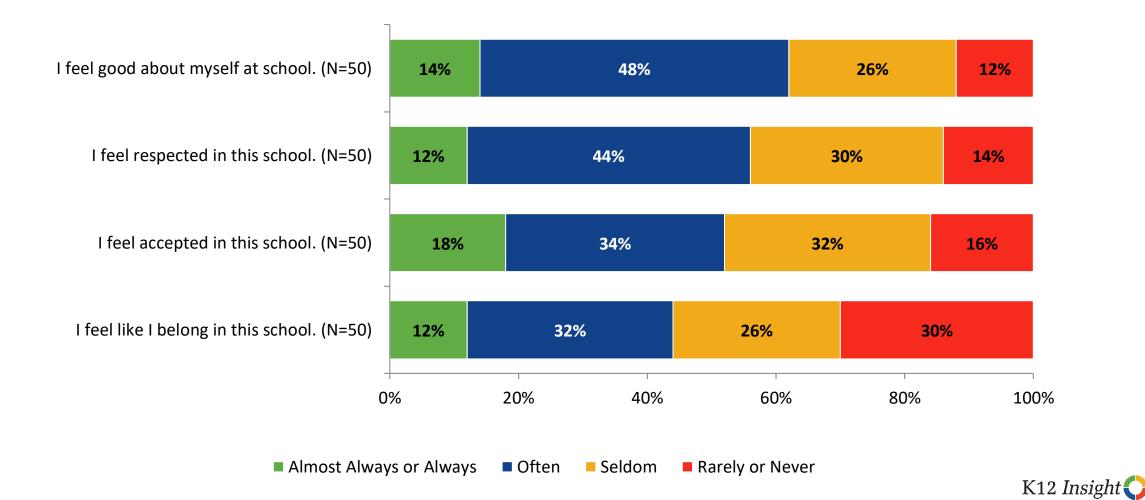

#### Acceptance

How frequently do you feel the following statements are true?

## **Acceptance: Comparison Over Time**

How frequently do you feel the following statements are true?

<sup>27</sup> Answer options: Almost Always/Always, Often, Seldom, Rarely/Never