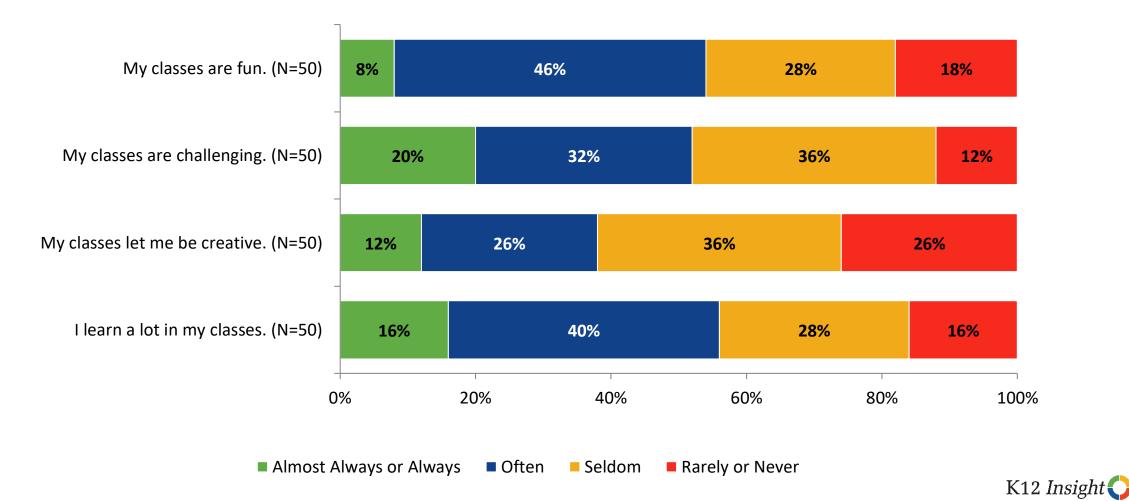

# **Class Experience**

How frequently do you feel the following statements are true?