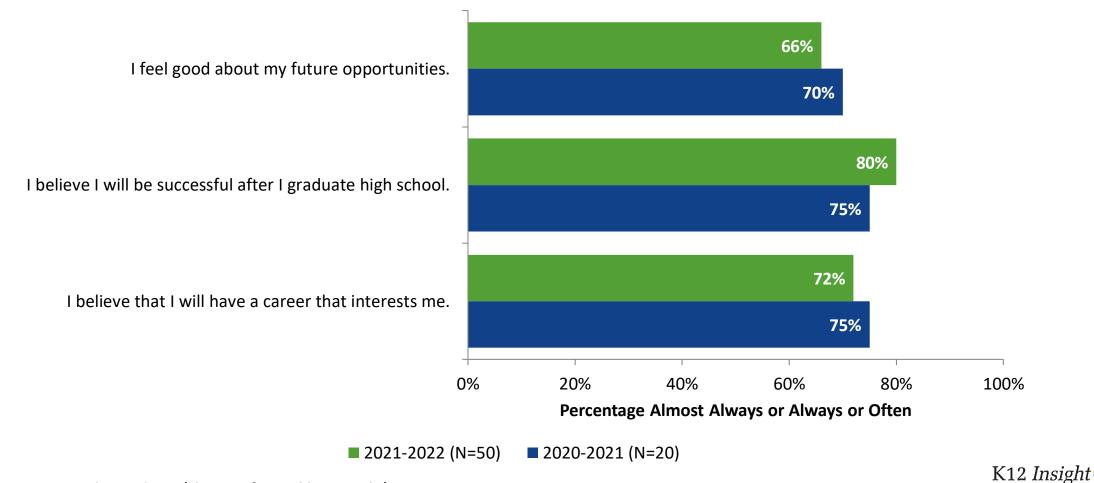

## **Future Goals: Comparison Over Time**

How frequently do you feel the following statements are true?