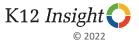

## **Relevance: Comparison Over Time**

How frequently do you feel the following statements are true?

© 2022

<sup>16</sup> Answer options: Almost Always/Always, Often, Seldom, Rarely/Never