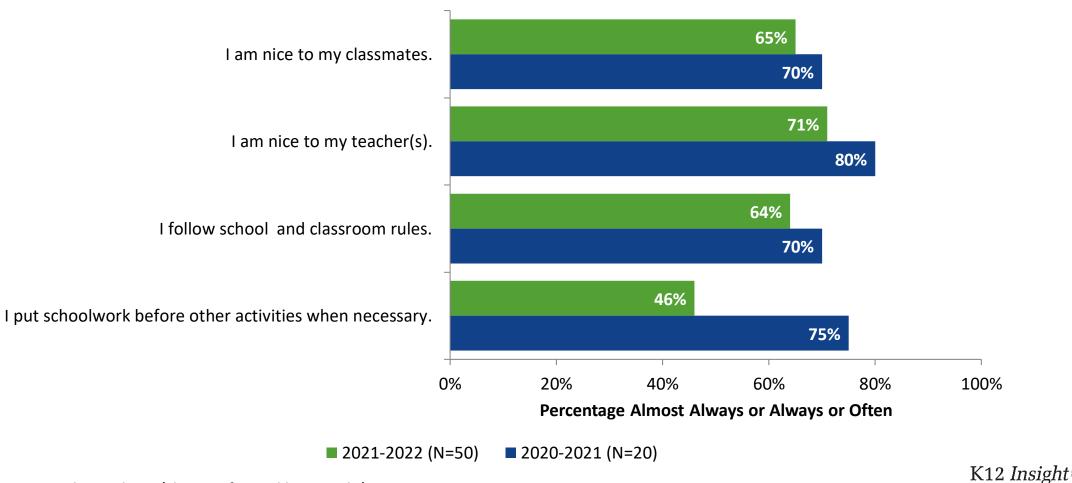

## **Acceptance: Comparison Over Time**

How frequently do you feel the following statements are true?

<sup>27</sup> Answer options: Almost Always/Always, Often, Seldom, Rarely/Never

## **Relationships with Peers**

How frequently do you feel the following statement are true?

Almost Always or Always
Often
Seldom
Rarely or Never