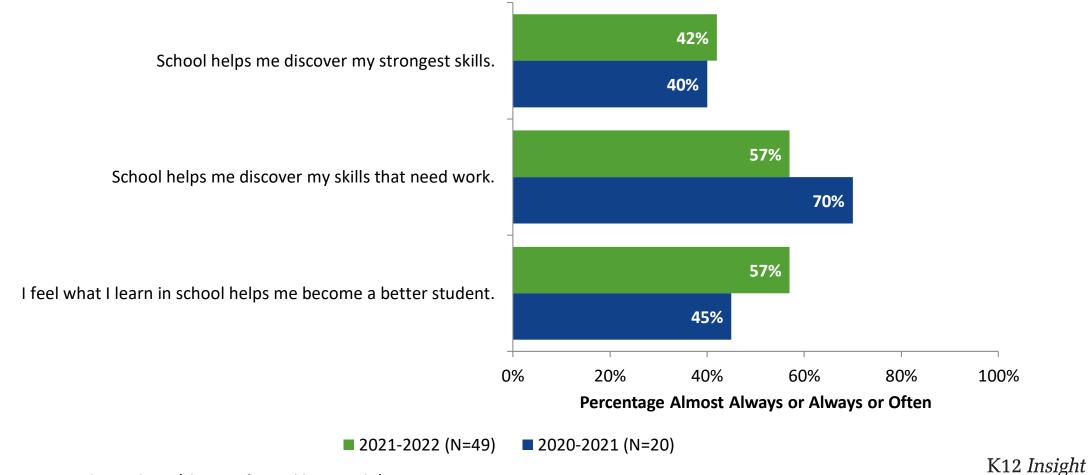

### **Academic Support: Comparison Over Time**

How frequently do you feel the following statements are true?