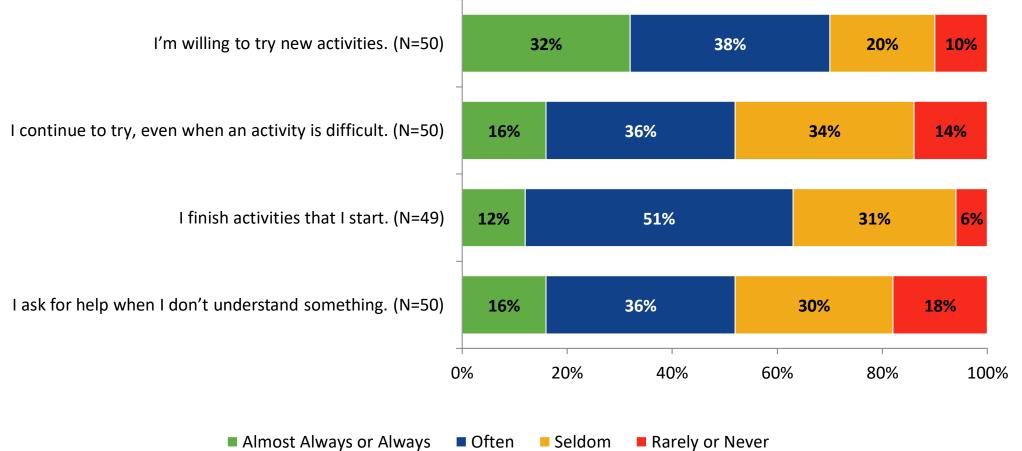

e following statements are true?



### **Academic Support: Comparison Over Time**

How frequently do you feel the following statements are true?





#### Relevance

How frequently do you feel the following statements are true?





## **Relevance: Comparison Over Time**

How frequently do you feel the following statements are true?



© 2022

<sup>16</sup> Answer options: Almost Always/Always, Often, Seldom, Rarely/Never

# Self-Management

How frequently do you feel the following statements are true?



K12 Insight 🔵

## **Self-Management: Comparison Over Time**

How frequently do you feel the following statements are true?



© 2022

<sup>18</sup> Answer options: Almost Always/Always, Often, Seldom, Rarely/Never

### Grit

How frequently do you feel the following statements are true?





## **Grit: Comparison Over Time**

How frequently do you feel the following statements are true?



<sup>20</sup> Answer options: Almost Always/Always, Often, Seldom, Rarely/Never

#### Involvement

How frequently do you feel the following statements are true?



Almost Always or Always
Often
Seldom
Rarely or Never

#### **Involvement: Comparison Over Time**

How frequently do you feel the following statements are true?



© 2022

<sup>22</sup> Answer options: Almost Always/Always, Often, Seldom, Rarely/Never

#### **Future Goals**

How frequently do you feel the following statements are true?





## **Future Goals: Comparison Over Time**

How frequently do you feel the following statements are true?





## **Post-High School Plans**

Which of the following best describes your plans