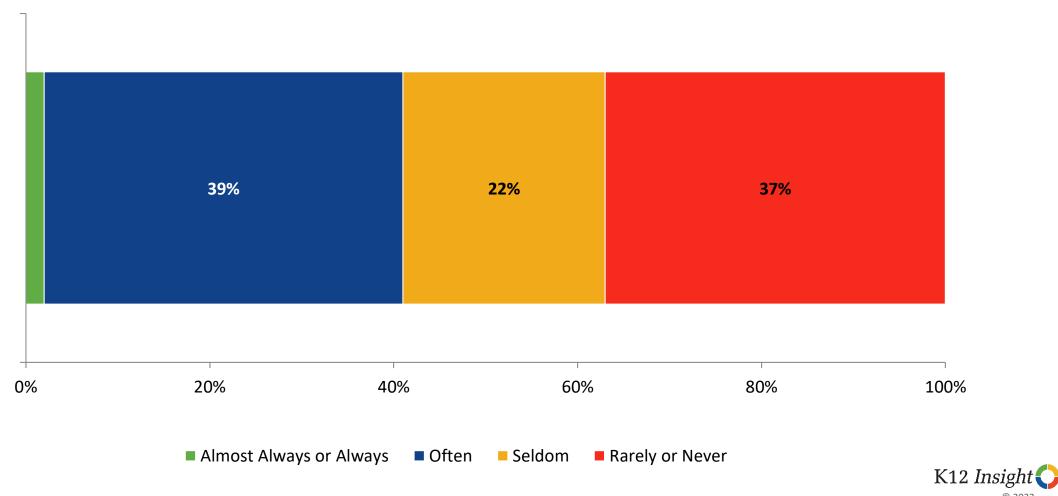

## **Like School**

How frequently do you feel the following statement is true? **Generally, I like school.** (N=49)