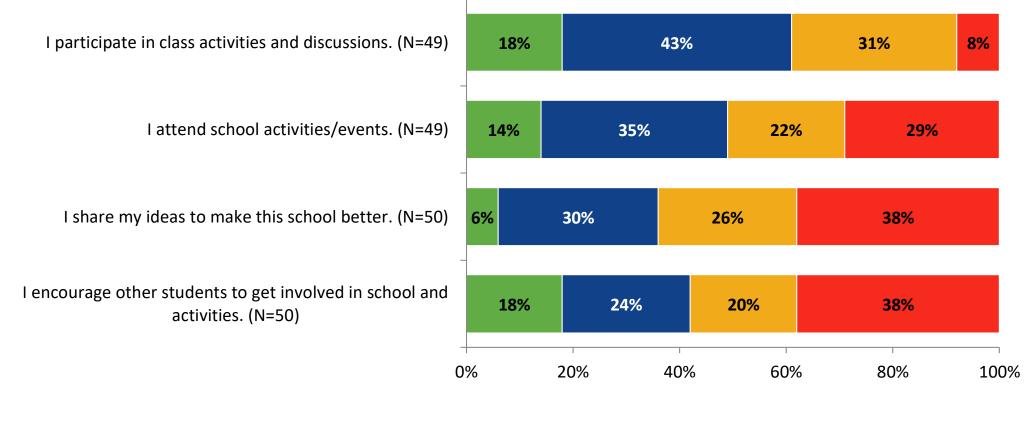

#### Involvement

How frequently do you feel the following statements are true?

Almost Always or Always
Often
Seldom
Rarely or Never

#### **Involvement: Comparison Over Time**

How frequently do you feel the following statements are true?

© 2022

<sup>22</sup> Answer options: Almost Always/Always, Often, Seldom, Rarely/Never