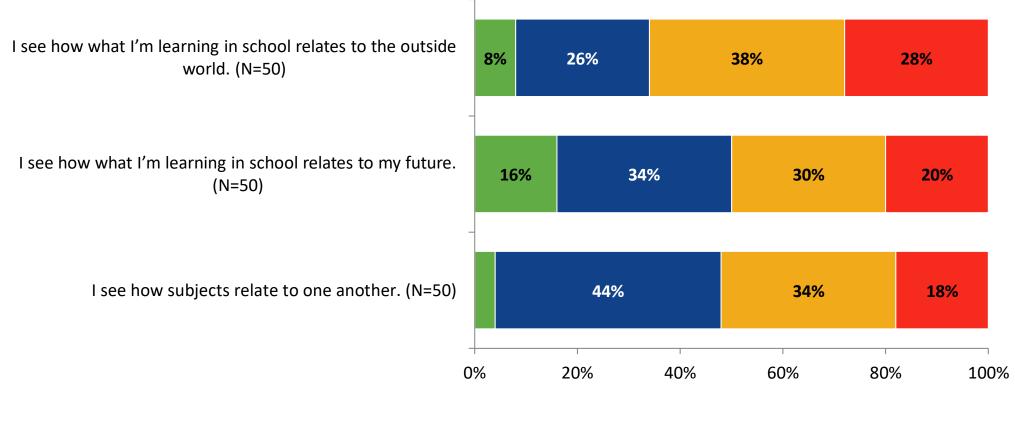

tatements are true?



## **Class Experience: Comparison Over Time**

How frequently do you feel the following statements are true?



<sup>10</sup> Answer options: Almost Always/Always, Often, Seldom, Rarely/Never

## **Student Experience**

11

How frequently do you feel the following statements are true?



#### **Student Experience: Comparison Over Time**

How frequently do you feel the following statements are true?



© 2022

<sup>12</sup> Answer options: Almost Always/Always, Often, Seldom, Rarely/Never

# **Academic Support**

How frequently do you feel the following statements are true?



### **Academic Support: Comparison Over Time**

How frequently do you feel the following statements are true?





#### Relevance

How frequently do you feel the following statements are true?





## **Relevance: Comparison Over Time**

How frequently do you feel the following statements are true?



© 2022

<sup>16</sup> Answer options: Almost Always/Always, Often, Seldom, Rarely/Never

# Self-Management

How frequently do you feel the following statements are true?



K12 Insight 🔵

## **Self-Management: Comparison Over Time**

How frequently do you feel the following statements are true?



© 2022

<sup>18</sup> Answer options: Almost Always/Always, Often, Seldom, Rarely/Never

### Grit

How frequently do you feel the following statements are true?





## **Grit: Comparison Over Time**

How frequently do you feel the following statements are true?



<sup>20</sup> Answer options: Almost Always/Always, Often, Seldom, Rarely/Never

#### Involvement

How frequently do you feel